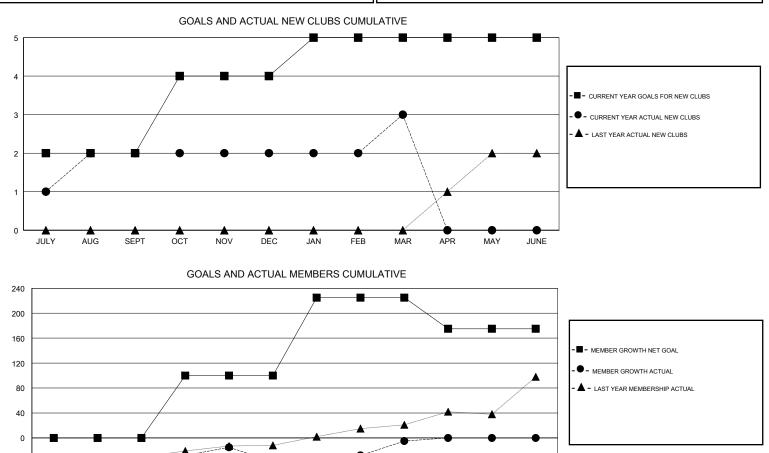

## GMT: VENKATA S RAJU DANTULURI

| GMT: VENKATA S RAJU DANTULURI |               |             | LOCAT         | INDIA                            |                           |                         | GMT CA                                             |  |
|-------------------------------|---------------|-------------|---------------|----------------------------------|---------------------------|-------------------------|----------------------------------------------------|--|
|                               | Club          | s           |               | Members<br>RESULTS FOR 2017-2018 |                           |                         |                                                    |  |
|                               | RESULTS FOR   | R 2017-2018 |               |                                  |                           |                         |                                                    |  |
| QUARTER                       | NEW CLUB GOAL | NEW CLUBS   | DROPPED CLUBS | QUARTER                          | MEMBER GROWTH NET<br>GOAL | MEMBER GROWTH<br>ACTUAL | DROPPED<br>MEMBERS ACTUAL<br>(including transfers) |  |
| JULY/AUG/SEPT                 | 2             | 2           | 0             | JULY/AUG/SEPT                    | 0                         | 99                      | 131                                                |  |
| OCT/NOV/DEC                   | 2             | 0           | 1             | OCT/NOV/DEC                      | 100                       | 31                      | 32                                                 |  |
| JAN/FEB/MAR                   | 1             | 1           | 0             | JAN/FEB/MAR                      | 125                       | 64                      | 22                                                 |  |
| APR/MAY/JUNE                  | 0             | 0           | 0             | APR/MAY/JUNE                     | -50                       | 0                       | 0                                                  |  |